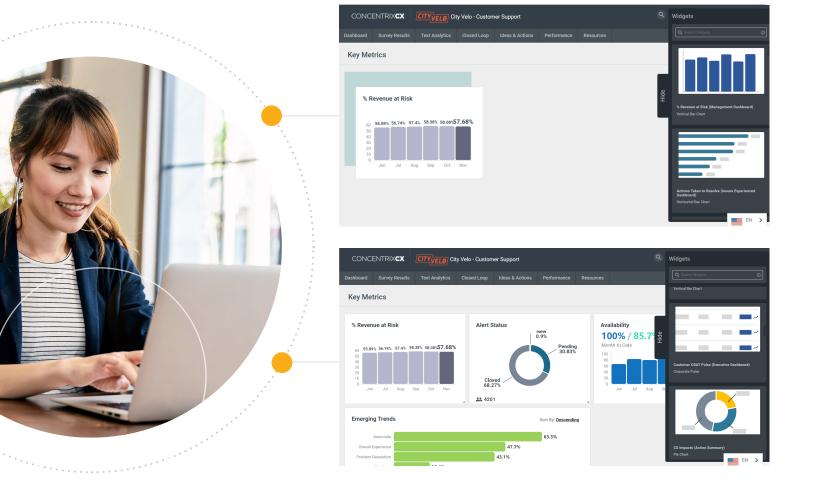

With ConcentrixCX, you can empower your entire team with customer insights in real time. Dashboard Builder allows users to create their own view of CX by using live data paired with flexible drag-and-drop functionality.

#### **Key Features**

- Widget Library: Populate your dashboard by searching and selecting from pre-built options in the toolkit's widget library.
- Build Your Own Widgets: Create widgets from scratch by selecting a survey question or metric alongside a chart type, then customize to reflect your needs.
- Determine Your Layout: Drag and drop widgets into your custom dashboard, then rearrange and resize as you see fit.

- Limitless Building: No limit to the number of dashboards that can be created or widgets that can be added to each one.
- Dashboard Editor: Edit dashboards that have already been created.
- Secure Filtering: Users only have access to data relevant to their role—widgets with protected data will display as empty.